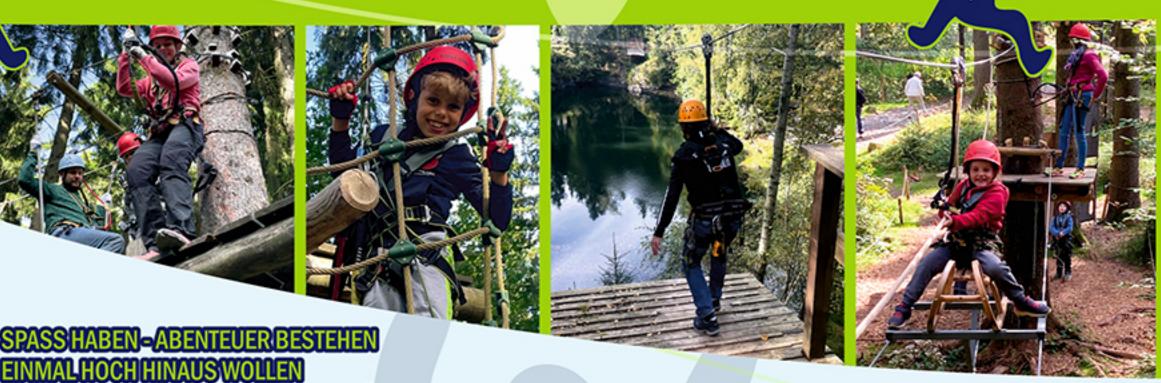

# **INCENTIVE & EVENT**

Das alles bietet Ihnen der Erlebniskletterwald Greifensteine.

In den Wäldern des reizvollen Erholungsgebietes der Greifensteine erleben Sie all das, Spaß - Abenteuer - Adrenalin und viel unberührte Natur.

GRENZEN ÜBERSCHREITEN-ÄNGSTE ÜBERWINDEN

In bis zu 13 Metern Höhe, zwischen den hohen Fichten des Greifensteinwaldes, können alle, die Freude am Klettern haben oder einfach mal was anderes ausprobieren wollen, die große Auswahl der Kletterelemente im Erlebniskletterwald für sich erobern.

Ob Groß oder Klein, Jung oder Alt, Anfängern oder Fortgeschrittenen und sogar Menschen mit Behinderung bietet der Erlebniskletterwald Greifensteine die passenden Parcours

Es erwarten Sie im Erlebniskletterwald Greifensteine 11 Parcours mit insgesamt 81 Elementen und einer einzigartigen Seeüberfahrt der "Flying Stülpner".

Für alle diejenigen, die mehr Action brauchen, geht es über den roten, grünen, blauen und lilanen bis hin zum schwarzen Parcours, in einer Höhe von 5 bis 13 Meter über dem Erdboden.

Alle 81 Kletterelemente verlangen einiges an Konzentration und körperlicher Anstrengung, Action und Fun inklusive.

Auf den Boden der Tatsachen kommt man über die bis zu 150 Meter langen Seilabfahrten, den so genannten Flying Foxen, auf festen Untergrund zurück.

In unterschiedlichen Höhen von 1 bis 13 Metern über dem Erdboden überwinden die Besucher verschiedene Hindernisse wie die Zick Zack Beams, um von Kletterelement zu Kletterelement zu gelangen.