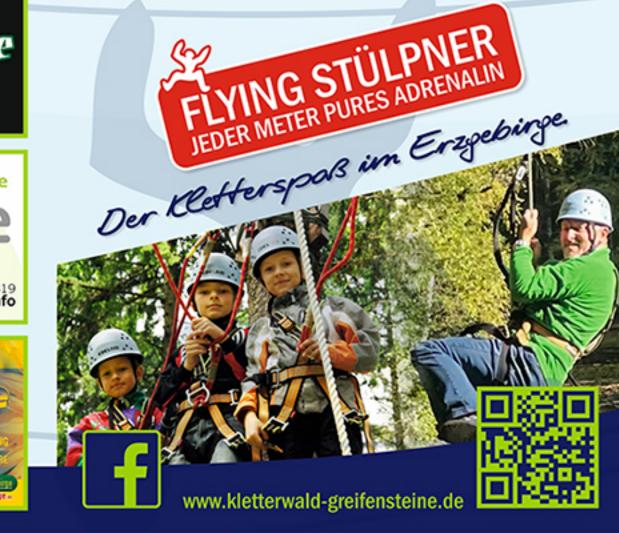

Ob Groß oder Klein, Jung oder Alt, Anfängern oder Fortgeschrittenen und sogar Menschen mit Behinderung bietet der Erlebniskletterwald Greifensteine die passenden Parcours

Es erwarten Sie im Erlebniskletterwald Greifensteine 11 Parcours mit insgesamt 81 Elementen und einer einzigartigen Seeüberfahrt der "Flying Stülpner".

Auf den Boden der Tatsachen kommt man über die bis zu 150 Meter langen Seilabfahrten, den so genannten Flying Foxen, auf festen Untergrund zurück.

In unterschiedlichen Höhen von 1 bis 13 Metern über dem Erdboden überwinden die Besucher verschiedene Hindernisse wie die Zick Zack Beams, um von Kletterelement zu Kletterelement zu gelangen.